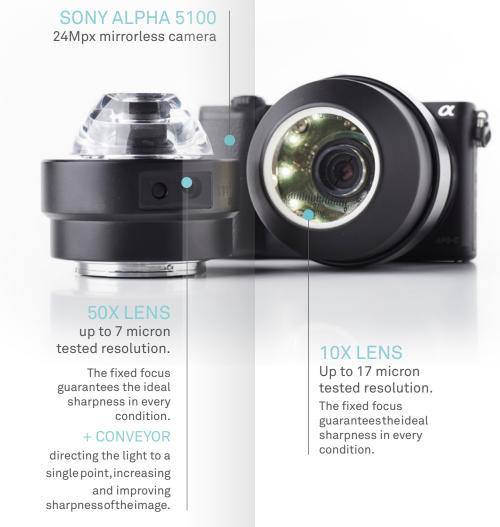

# I S K I N

Two highly sophisticated lenses applied on the high-definition camera Sony Alpha 5100.
Conceived and developed by a team of specialized engineers from CA-MI R&D Department.

IRSkin Portable is extremely lightweight and handy. It finds its main applications in outpatient, hospital and home care and it's particularly suitable in pediatric dermatology.

## available kits for the dermatologist

The dermatologist has the following purchase options

50x Lens / 10x Lens or both

IRSkin Portable Software

Sony Alpha 5100 Body

## strenghts

- Easy to use.
- Lightweight & fully portable
- Fast image acquisition.
- Fast transfer via wi-fi to the PC.
- Sharpness and high definition with the 24 Mpx sensor (images resolution = 6000 x4000px).
- User friendly software for images management, downloadable from our website.